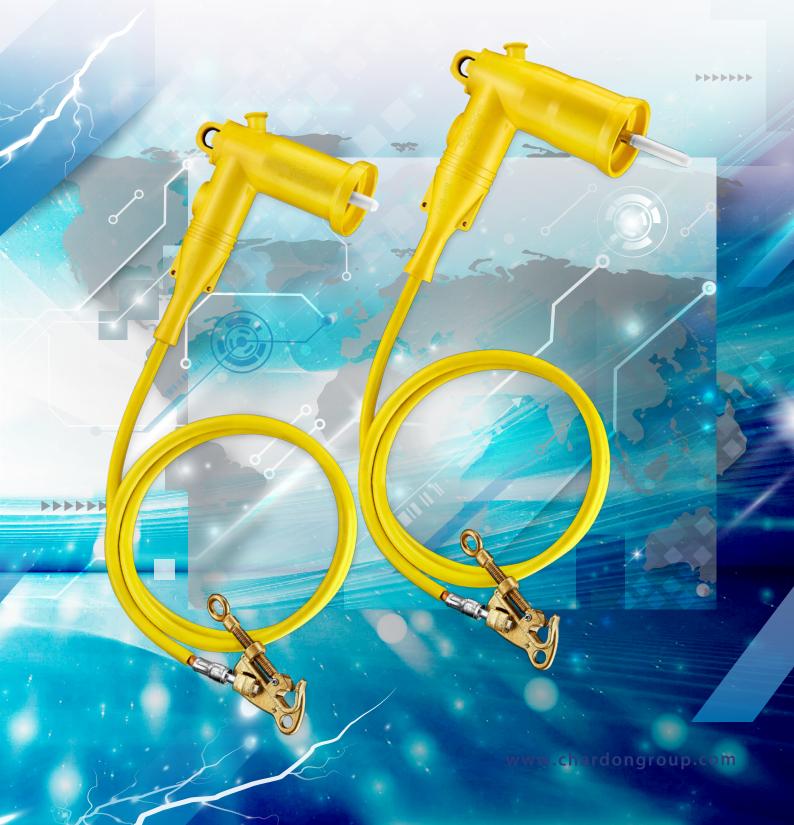

## APPLICATION

The Chardon Grounding Elbow provides a circuit between energized and nonenergized sections of the distribution line. The grounding elbow can be assembled on the loadbreak bushing insert, feed thru Insert or junction of a pad mounted transformer or other apparatus.

The Chardon Grounding Elbow is molded with high quality yellow EPDM insulating rubber and features a copper connector and tinplated copper probe. Each grounding elbow comes with a standard 6' (190 cm) 1/O, 600V copper grounding cable.

## Each 15kV and 25kV Ground Elbow kit includes the following:

- Grounding Elbow Kit
- (Grounding Elbow, 6' (190 cm) 1/0 Yellow Cable Crimped with Lug, Probe)
- Silicone Grease
- Installation Instruction Sheet
- Clamp Kit (Optional)