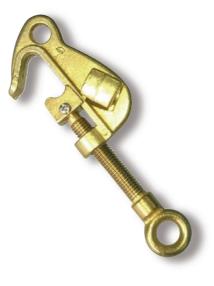

## Each 15kV and 25kV Ground Elbow kit includes the following:

- Grounding Elbow Kit
- (Grounding Elbow, 6' (190 cm) 1/0 Yellow Cable Crimped with Lug, Probe)
- Silicone Grease
- Installation Instruction Sheet
- Clamp Kit (Optional)

#### To order a Chardon 15kV or 25 kV Grounding Elbow kit, follow the steps below:

| 15 kV Grounding Elbow            | 15-GLE200   |
|----------------------------------|-------------|
| 25 kV Grounding Elbow            | 25-GLE200   |
| 15kV Grounding Elbow + Clamp Kit | 15-GLE200CK |
| 25kV Grounding Elbow + Clamp Kit | 25-GLE200CK |