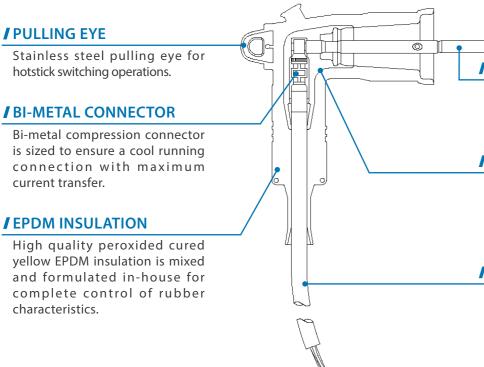

# **DETAILED COMPOSITION OF GROUNDING ELBOW**

## **CHARDON GROUNDING ELBOW CLAMP**

**PROBE** 

Tin plated copper probe with arc extinguishing tip, allows for dependable switching operations.

### SEMICONDUCTING INSERT

Precision molded peroxide cured semiconducting insert provides corona-free electrostatic shielding of the compression connector.