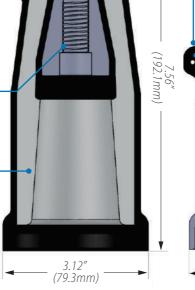

# **DETAILED COMPOSITION OF THE CHARDON 25KV INSULATED CAP**

#### / SEMICONDUCTING SHIELD

Precision molded peroxide cured semiconducting shield provides ground shield continuity and meets the requirements of IEEE Standard 592.

#### / PULLING EYE

Stainless steel pulling eye for hotstick operations.

### / DRAIN WIRE TAB

Drain wire table provide a convenient point to connect drain wire to ensure grounding of the connector shield.

# / THREADED ALUMINUM INSERT 5/8"-11 UNC 2A

Allows cap to be installed on bushing with a standard 600 A stud.

#### / INSULATION LAYER

High quality peroxide cured EPDM insulation is mixed and formulated inhouse for complete control of rubber characteristics.

Standard Cap with

threaded insert

# 3.17" (80.5mm)

Cap with

permanent stud