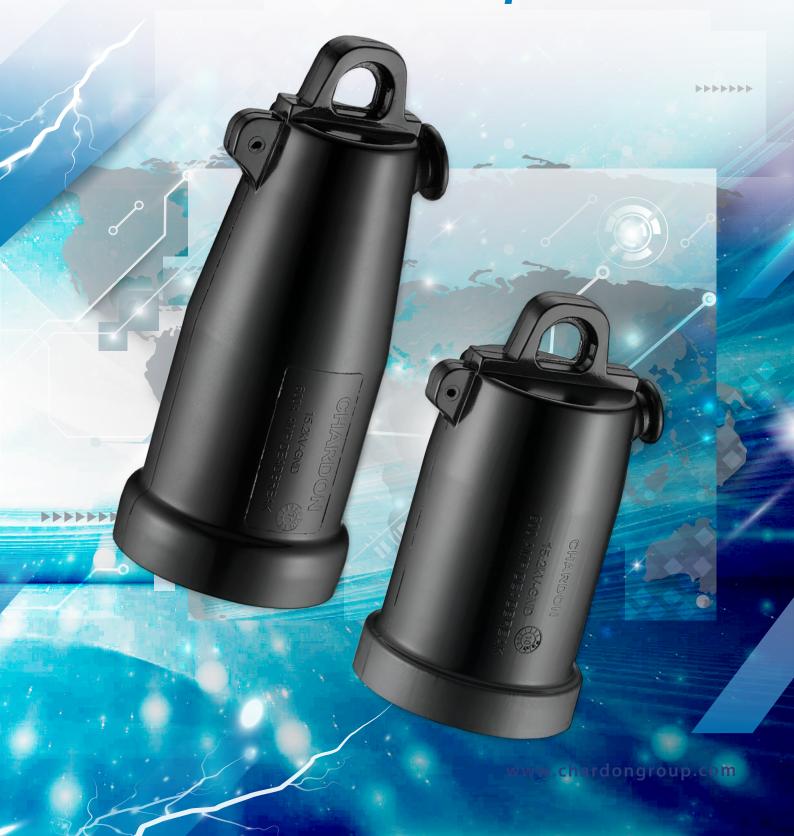

# CHARDON 600A 15kV/25kV Insulated Protective Cap

## **APPLICATION**

The Chardon 600 Amp 15/25 kV Insulated Cap meets all requirements of IEEE standard 386 – 2009. It provides insulated, fully shielded submersible protection for 15 and 25 kV class deadbreak interfaces and is fully interchangeable with competitor's products that also meet IEEE standard 386.

The Chardon Insulated Cap design incorporates peroxide cured, EPDM insulation rubber, and a semi-conducting insert and outer shield. The outer conductive shield maintains ground potential on the cap's surface when a grounding wire is connected to a common ground.